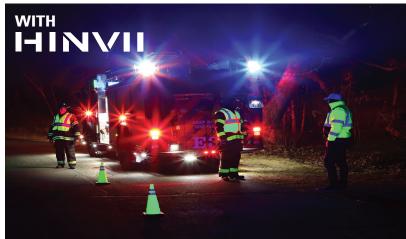

### SEE SAFETY IN A WHOLE NEW LIGHT.

Turn high-visibility clothing, reflectors, and equipment into active safety devices with HINVII. Using minimally visible, low-wavelength light, HINVII lamps brilliantly illuminate any high-visibility material, significantly raising its conspicuousness without blinding personnel and surrounding traffic. Create a safer, more visible work zone with HINVII by Grote.

#### **FEATURES & BENEFITS**

- · Get the most out of high visibility clothing and gear, enhancing worksite visibility and safety
- Perfect for applications where high visibility clothing is used: Police, Fire, EMS, Utility, Refuse Collection, and more
- Can be used with or without an external flasher
- Durable design features ultrasonic welds, fusing lens, and plastic base for a tough, weather-tight seal
- An ultra-thin profile bezel mount easily mounts to nearly any solid, flat surface
- 79266 features the S-Link™ 2.0 System for synchronizing with other Grote S-link units