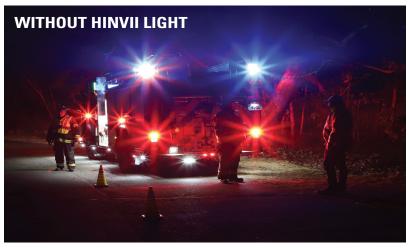

### SEE SAFETY IN A WHOLE NEW LIGHT.

Turn high-visibility clothing, reflectors, and equipment into active safety devices with HINVII. Using minimally visible, low-wavelength light, HINVII lamps brilliantly illuminate any high-visibility material, significantly raising its conspicuousness without blinding personnel and surrounding traffic. Create a safer, more visible work zone with HINVII by Grote.

#### **FEATURES & BENEFITS**

- · Get the most out of high visibility clothing and gear, enhancing worksite visibility and safety
- Perfect for applications where high visibility clothing is used: Police, Fire, EMS, Utility, Refuse Collection, and more
- Can be used with or without an external flasher
- Durable design features ultrasonic welds, fusing lens, and plastic base for a tough, weather-tight seal
- An ultra-thin profile bezel mount easily mounts to nearly any solid, flat surface
- 79266 features the S-Link™ 2.0 System for synchronizing with other Grote S-link units