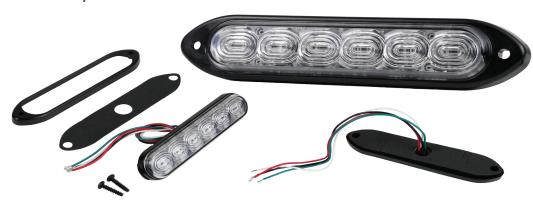

### MATERIAL:

79276: BLACK POLYCARBONATE HOUSING 79266: BLACK POWDER COAT HOUSING, DIE-CAST BASE

#### **FEATURES & BENEFITS**

- · Get the most out of high visibility clothing and gear, enhancing worksite visibility and safety
- Perfect for applications where high visibility clothing is used: Police, Fire, EMS, Utility, Refuse Collection, and more
- Can be used with or without an external flasher
- Durable design features ultrasonic welds, fusing lens, and plastic base for a tough, weather-tight seal
- An ultra-thin profile bezel mount easily mounts to nearly any solid, flat surface
- 79266 features the S-Link™ 2.0 System for synchronizing with other Grote S-link units

| PART #  | DESCRIPTION Bulk Pack Quantity 25                        | TERMINATION | VOLTAGE  | AMPERAGE |
|---------|----------------------------------------------------------|-------------|----------|----------|
| 79276   | 6 DIODE HINVII LED DIRECTIONAL                           | BLUNT CUT   | 12/24VDC | 0.4A     |
| 79276-3 | 6 DIODE HINVII LED DIRECTIONAL, BULK PACK                | BLUNT CUT   | 12/24VDC | 0.4A     |
| 79266   | DUAL FUNCTION, 6 DIODE AMBER / 4 DIODE HINVII            | BLUNT CUT   | 12/24VDC | 0.4A     |
| 79266-3 | DUAL FUNCTION, 6 DIODE AMBER / 4 DIODE HINVII, BULK PACK | BLUNT CUT   | 12/24VDC | 0.4A     |