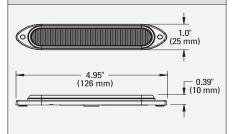

### MATERIAL:

79276: BLACK POLYCARBONATE HOUSING 79266: BLACK POWDER COAT HOUSING, DIE-CAST BASE

### RATINGS AND COMPLIANCES:

VMRS: 034-001-021 79266: CLASS I (AMBER); SAE J595

| PART #  | DESCRIPTION Bulk Pack Quantity 25                        | TERMINATION | VOLTAGE  | AMPERAGE |
|---------|----------------------------------------------------------|-------------|----------|----------|
| 79276   | 6 DIODE HINVII LED DIRECTIONAL                           | BLUNT CUT   | 12/24VDC | 0.4A     |
| 79276-3 | 6 DIODE HINVII LED DIRECTIONAL, BULK PACK                | BLUNT CUT   | 12/24VDC | 0.4A     |
| 79266   | DUAL FUNCTION, 6 DIODE AMBER / 4 DIODE HINVII            | BLUNT CUT   | 12/24VDC | 0.4A     |
| 79266-3 | DUAL FUNCTION, 6 DIODE AMBER / 4 DIODE HINVII, BULK PACK | BLUNT CUT   | 12/24VDC | 0.4A     |