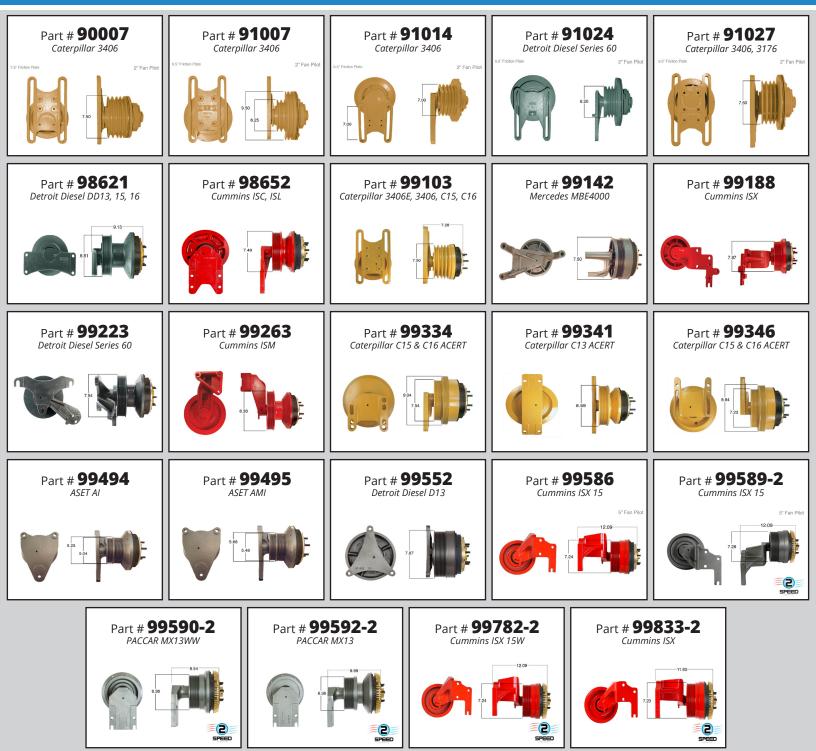

## Our GoldTop Fan Clutches Pack 5,000 Inch-Pounds of Torque!

Gold**≢**Top

### Gold

GOLDTOP FAN CLUTCHES Highest torque rating Less time to install Premium internal components Part numbers: 14-256 & 14-256-1

2-SPEED GOLDTOP Saves horsepower & fuel Longer fan clutch life One kit covers both 2.56" & 5" fan pilots Part numbers: 24-256 & 24-256-1

Our GoldTop® fan clutches are unmatched by any competitors (new or remanufactured) & pack over **5,000 INCH-POUNDS of Torque!** 