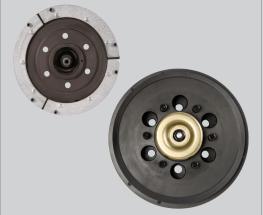

# **REMAN FAN CLUTCHES**

## Our GoldTop Fan Clutches Pack 5,000 Inch-Pounds of Torque!

Gold**≢**Top

### Gold

GOLDTOP FAN CLUTCHES Highest torque rating Less time to install Premium internal components Part numbers: 14-256 & 14-256-1

2-SPEED GOLDTOP Saves horsepower & fuel Longer fan clutch life One kit covers both 2.56" & 5" fan pilots Part numbers: 24-256 & 24-256-1

Our GoldTop® fan clutches are unmatched by any competitors (new or remanufactured) & pack over **5,000 INCH-POUNDS of Torque!** 